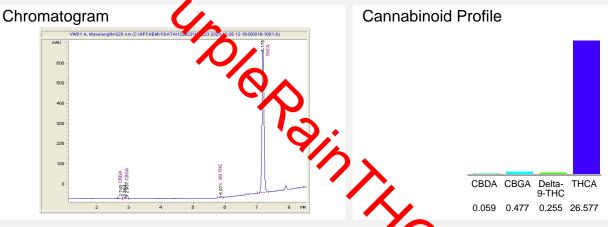

#### Cannabinoid Profile by HPLC

0.26%

Delta-9-THC

0.00%

**CBD** 

| Cannabinoid +                                     | % wt  | mg/g   |
|---------------------------------------------------|-------|--------|
| CBDA                                              | 0.059 | 0.59   |
| CBGA                                              | 0.477 | 4.77   |
| Delta-9-THC                                       | 0.255 | 2.55   |
| THCA                                              | 26.58 | 265.77 |
| Total Cannabinoids                                | 27.37 | 273.7  |
| Calculated Total THC                              | 23.56 | 235.63 |
| Calculated CBD Yield                              | 0.05  | 0.52   |
| Calculated Total THC = Delta-9-THC + 0.877 * THCA |       |        |

Calculated Maximum CBD Yield = CBD + 0.877 \* CBDA

27.37%

**Total Cannabinoids** 