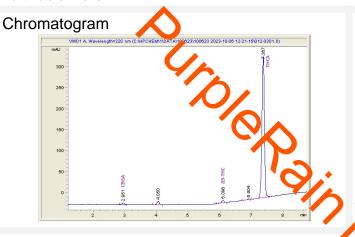

### Cannabinoid Profile by HPLC

0.28%

Delta-9-THC

0.00%

**CBD** 

| Cannabinoid          | % wt  | mg/g   |
|----------------------|-------|--------|
| CBGA                 | 0.261 | 2.61   |
| Delta-9-THC          | 0.279 | 2.79   |
| THCA                 | 19.67 | 196.72 |
| Total Cannabinoids   | 20.21 | 202.1  |
| Calculated Total THC | 17.53 | 175.31 |
| Calculated CBD Yield | 0.00  | 0.00   |
|                      |       |        |