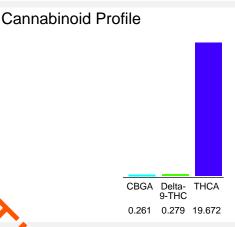

### Cannabinoid Profile by HPLC

0.28%

Delta-9-THC

0.00%

**CBD** 

| Cannabinoid          | % wt  | mg/g   |
|----------------------|-------|--------|
| CBGA                 | 0.261 | 2.61   |
| Delta-9-THC          | 0.279 | 2.79   |
| THCA                 | 19.67 | 196.72 |
| Total Cannabinoids   | 20.21 | 202.1  |
| Calculated Total THC | 17.53 | 175.31 |
| Calculated CBD Yield | 0.00  | 0.00   |
|                      |       |        |