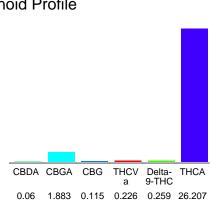

#### Cannabinoid Profile

### Cannabinoid Profile by HPLC

0.26%

Delta-9-THC

0.00%

CBD

28.75%

**Total Cannabinoids** 

| Camabinoid           | % wt  | mg/g   |
|----------------------|-------|--------|
| CBDA                 | 0.06  | 0.6    |
| CBGA                 | 1.883 | 18.83  |
| CBG                  | 0.115 | 1.15   |
| THCVa                | 0.226 | 2.26   |
| Delta-9-THC          | 0.259 | 2.59   |
| THCA                 | 26.21 | 262.07 |
| Total Cannabinoids   | 28.75 | 287.5  |
| Calculated Total THC | 23.24 | 232.43 |
| Calculated CBD Yield | 0.05  | 0.53   |