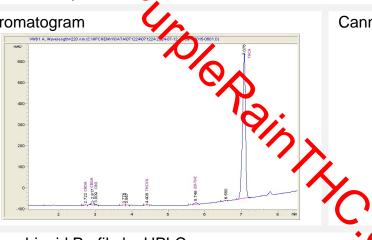

## Cannabinoid Profile

Cannabinoid Profile by HPLC

0.27%

Delta-9-THC

0.00%

**CBD** 

27.52%

**Total Cannabinoids** 