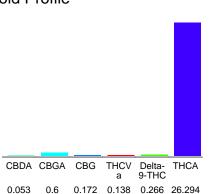

## Cannabinoid Profile

Cannabinoid Profile by HPLC

0.27%

Delta-9-THC

0.00%

**CBD** 

27.52%

**Total Cannabinoids** 

| Cannabinoid          | % wt  | mg/g   |
|----------------------|-------|--------|
| CBDA                 | 0.053 | 0.53   |
| CBGA                 | 0.6   | 6.0    |
| CBG                  | 0.172 | 1.72   |
| THCVa                | 0.138 | 1.38   |
| Delta-9-THC          | 0.266 | 2.66   |
| THCA                 | 26.29 | 262.94 |
| Total Cannabinoids   | 27.52 | 275.2  |
| Calculated Total THC | 23.33 | 233.26 |
| Calculated CBD Yield | 0.05  | 0.46   |