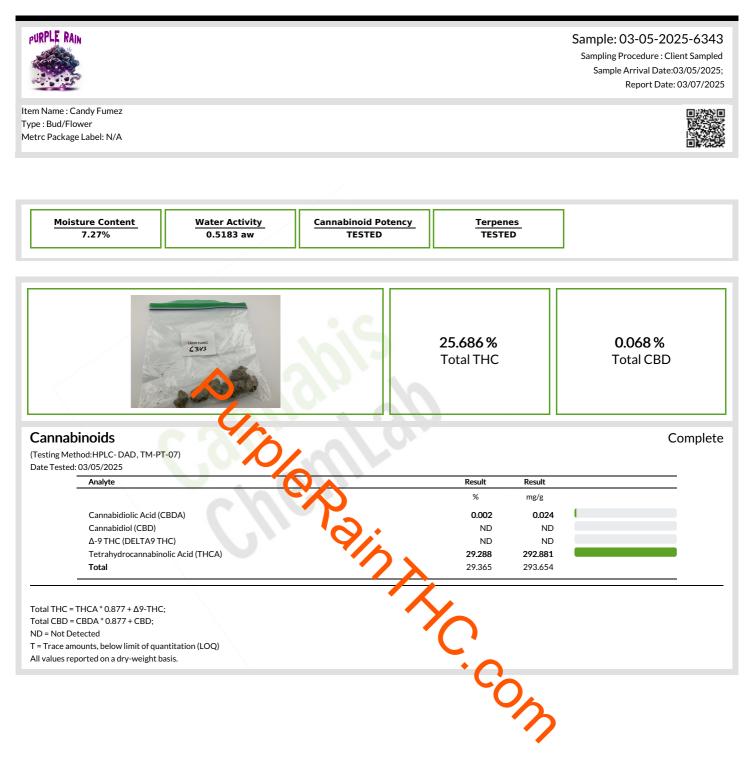

## **Rose City Distribution** Sample: 03-05-2025-6343 5000 SE 25th Ave Sampling Procedure : Client Sampled Portland, OR 97202 Sample Arrival Date:03/05/2025; 541-554-4039 Report Date: 03/07/2025 Item Name : Candy Fumez Type : Bud/Flower Metrc Package Label: N/A Terpenes (Testing Method: GC/MS - Liquid Injection, TM-TP-01) 03/05/2025 Concentration Analyte Concentration Analyte w/w% w/w% α-Pinene 0.050 Isoborneo Ocimene Menthol 0.071 т Camphene (±)-Borneol Sabinene β-Pinene Terpineol Nerol 0 298 ND 0.253 ND . β-Myrcene 0.068 Geraniol α-Phellandrene (+)-δ-3-Carene Pulegone Geranyl Acetate Т ND Т Т Farnesene 0.379 $\alpha$ -Terpinene (+)-Limonene Eucalyptol α-Cedrene E-Caryophyllene 0.225 0.249 550 D γ-Terpinene α-Humulene 0.173 ND 0.073 Terpinolene Valencene Sabinene Hydrate (4-Thujanol) Z-Nerolidol 0.035 Linalool E-Nerolidol (-)-Guaiol ND 0.032 (±)-Fenchone 0.05 (+)-Endo-Fenchyl Alcohol Carophyllene Oxide Isopulegol Cedrol Т (±)-Camphor ND (-)-α-Bisabolol 0.055 3 6 8 9 3 6 8 9 Total Total **Primary Aromas** Pine Earthy Clove Lime weet ND = Not Detected T = Trace Amounts, below limit of quantitation (LOQ) TEST CERTIFICATION The undersigned below attests that: 1. The above results were obtained after testing the submitted sample in accordance with the policies and procedures implemented at Cannabia Cherry Lab for the purposes of producing a Certificate of Analysis; 2. Results are reported in isolation without regard to measurement uncertainty;