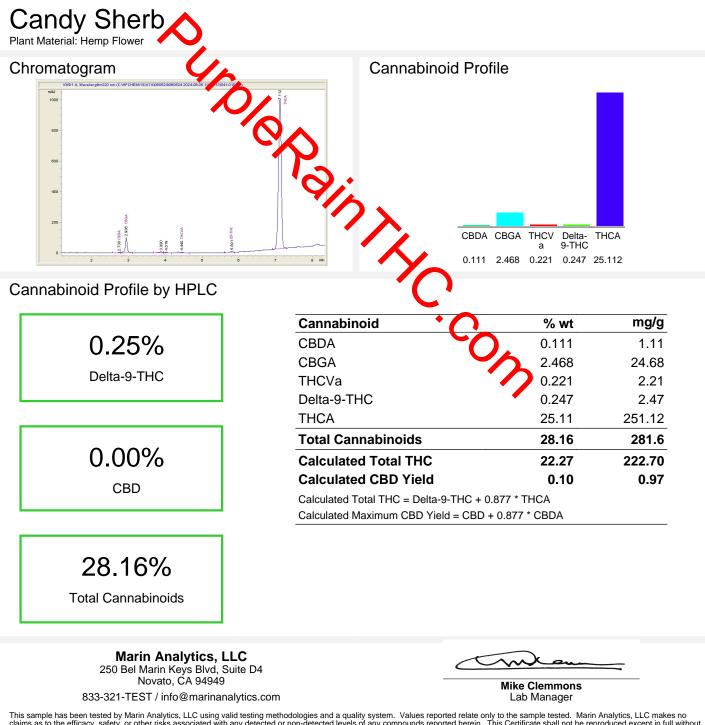

## Candy Sherb

Sample Submitted: 06-04-2024; Report Date: 06-05-2024

This sample has been tested by Marin Analytics, LLC using valid testing methodologies and a quality system. Values reported relate only to the sample tested. Marin Analytics, LLC makes no claims as to the efficacy, safety, or other risks associated with any detected or non-detected levels of any compounds reported herein. This Certificate shall not be reproduced except in full without the written approval of Marin Analytics, LLC. Copyright 2023 Marin Analytics, LLC All Rights Reserved.