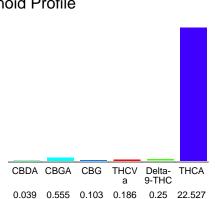

#### Cannabinoid Profile

Cannabinoid Profile by HPLC

0.25%

Delta-9-THC

0.00%

**CBD** 

23.66%

**Total Cannabinoids** 

| Cannabigoid          | % wt  | mg/g   |
|----------------------|-------|--------|
| CBDA                 | 0.039 | 0.39   |
| CBGA                 | 0.555 | 5.55   |
| CBG                  | 0.103 | 1.03   |
| THCVa                | 0.186 | 1.86   |
| Delta-9-THC          | 0.25  | 2.5    |
| THCA                 | 22.53 | 225.27 |
| Total Cannabinoids   | 23.66 | 236.6  |
| Calculated Total THC | 20.01 | 200.06 |
| Calculated CBD Yield | 0.03  | 0.34   |