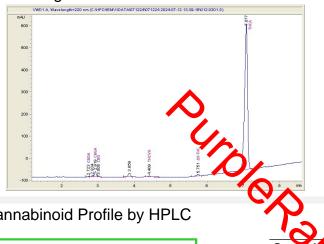

## Rose City Distribution

### Sample 672-070924-018

Colorado Cherries

Sample Submitted: 07-09-2024; Report Date: 07-12-2024

# Colorado Cherries

Plant Material: Hemp Flower

### Chromatogram



#### Cannabinoid Profile



Cannabinoid Profile by HPLC

0.25%

Delta-9-THC

0.00%

**CBD** 

23.66%

**Total Cannabinoids** 

| Cannabigoid          | % wt  | mg/g   |
|----------------------|-------|--------|
| CBDA                 | 0.039 | 0.39   |
| CBGA                 | 0.555 | 5.55   |
| CBG                  | 0.103 | 1.03   |
| THCVa                | 0.186 | 1.86   |
| Delta-9-THC          | 0.25  | 2.5    |
| THCA                 | 22.53 | 225.27 |
| Total Cannabinoids   | 23.66 | 236.6  |
| Calculated Total THC | 20.01 | 200.06 |
| Calculated CBD Yield | 0.03  | 0.34   |

Calculated Total THC = Delta-9-THC + 0.877 \* THCA Calculated Maximum CBD Yield = CBD + 0.877 \* CBDA

Marin Analytics, LLC

250 Bel Marin Keys Blvd, Suite D4 Novato, CA 94949

833-321-TEST / info@marinanalyt