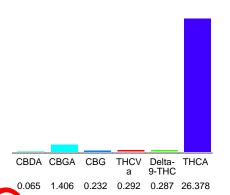

## Cannabinoid Profile by HPLC

0.29%

Delta-9-THC

0.00%

CBD

28.66%

**Total Cannabinoids** 

| Cannabinoid               | % wt  | mg/g   |
|---------------------------|-------|--------|
| CBDA                      | 0.065 | 0.65   |
| CBGA                      | 1.406 | 14.06  |
| CBG                       | 0.232 | 2.32   |
| THCVa                     | 0.292 | 2.92   |
| Delta-9-THC               | 0.287 | 2.87   |
| THCA                      | 26.38 | 263.78 |
| <b>Total Cannabinoids</b> | 28.66 | 286.6  |
| Calculated Total THC      | 23.42 | 234.21 |
| Calculated CBD Yield      | 0.06  | 0.57   |
|                           |       |        |