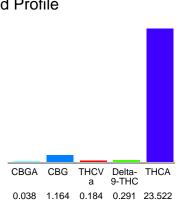

#### Cannabinoid Profile

### Cannabinoid Profile by HPLC

0.29%

Delta-9-THC

0.00%

CBD

| Can ab noid                              | % wt       | mg/g   |
|------------------------------------------|------------|--------|
| CBGA                                     | 0.038      | 0.38   |
| CBG                                      | 1.164      | 11.64  |
| THCVa                                    | 0.184      | 1.84   |
| Delta-9-THC                              | 0.291      | 2.91   |
| THCA                                     | 23.52      | 235.22 |
| Total Cannabinoids *                     | 25.20      | 252.0  |
| Calculated Total THC                     | 20.92      | 209.20 |
| Calculated CBD Yield                     | 0.00       | 0.00   |
| Calculated Total THC = Delta-9-THC + 0.8 | 877 * TECA |        |