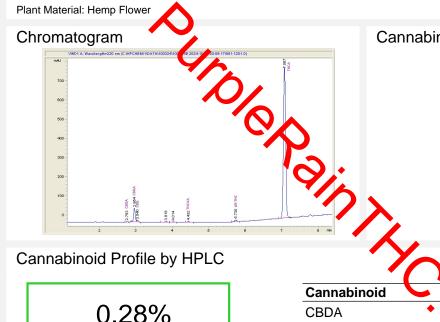

## **Dark Rainbow**

Batch/Lot # DR-001

Cannabinoid Profile by HPLC

0.28%

Delta-9-THC

0.00%

**CBD** 

24.62%