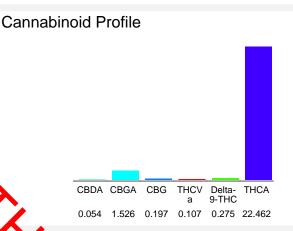

**Total Cannabinoids** 

| •                                                |       |        |
|--------------------------------------------------|-------|--------|
| Cannabinoid                                      | % wt  | mg/g   |
| CBDA                                             | 0.054 | 0.54   |
| CBGA                                             | 1.526 | 15.26  |
| CBG                                              | 0.197 | 1.97   |
| THCVa                                            | 0.107 | 1.07   |
| Delta-9-THC                                      | 0.275 | 2.75   |
| THCA                                             | 22.46 | 224.62 |
| Total Cannabinoids                               | 24.62 | 246.2  |
| Calculated Total THC                             | 19.97 | 199.74 |
| Calculated CBD Yield                             | 0.05  | 0.47   |
| Calculated Total THC - Dalta 0 THC + 0 977 * THC |       |        |