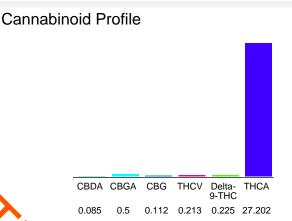

28.34%

**Total Cannabinoids** 

| Cannabinoid               | 0/ 144 | mg/g   |
|---------------------------|--------|--------|
| Cannabinoid               | % wt   | 1119/9 |
| CBDA                      | 0.085  | 0.85   |
| CBGA                      | 0.5    | 5.0    |
| CBG                       | 0.112  | 1.12   |
| THCV                      | 0.213  | 2.13   |
| Delta-9-THC               | 0.225  | 2.25   |
| THCA                      | 27.2   | 272.02 |
| <b>Total Cannabinoids</b> | 28.34  | 283.4  |
| Calculated Total THC      | 24.08  | 240.81 |
| Calculated CBD Yield      | 0.07   | 0.75   |
|                           |        |        |