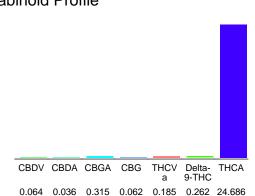

#### Cannabinoid Profile

### Cannabinoid Profile by HPLC

0.26%

Delta-9-THC

0.00%

**CBD** 

25.61%

**Total Cannabinoids** 

| Can abinoid                           | % wt  | mg/g   |
|---------------------------------------|-------|--------|
| CBDV                                  | 0.064 | 0.64   |
| CBDA                                  | 0.036 | 0.36   |
| CBGA                                  | 0.315 | 3.15   |
| CBG                                   | 0.062 | 0.62   |
| THCVa                                 | 0.185 | 1.85   |
| Delta-9-THC                           | 0.262 | 2.62   |
| THCA                                  | 24.69 | 246.86 |
| Total Cannabinoids                    | 25.61 | 256.1  |
| Calculated Total THC                  | 21.91 | 219.12 |
| Calculated CBD Yield                  | 0.03  | 0.32   |
| 0-11-1-1-1-1-1-1-1-1-1-1-1-1-1-1-1-1- |       |        |