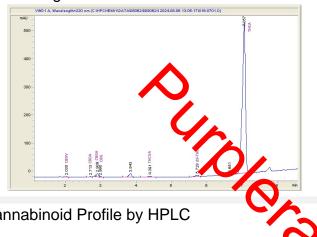

# Rogue River Organics

## Sample 150-080624-424

Forbidden Fruit

Sample Submitted: 08-06-2024; Report Date: 08-12-2024

# Forbidden Fruit

Plant Material: Hemp Flower

### Chromatogram



#### Cannabinoid Profile



### Cannabinoid Profile by HPLC

0.26%

Delta-9-THC

0.00%

**CBD** 

25.61%

**Total Cannabinoids** 

| Can abinoid                           | % wt  | mg/g   |
|---------------------------------------|-------|--------|
| CBDV                                  | 0.064 | 0.64   |
| CBDA                                  | 0.036 | 0.36   |
| CBGA                                  | 0.315 | 3.15   |
| CBG                                   | 0.062 | 0.62   |
| THCVa                                 | 0.185 | 1.85   |
| Delta-9-THC                           | 0.262 | 2.62   |
| THCA                                  | 24.69 | 246.86 |
| Total Cannabinoids                    | 25.61 | 256.1  |
| Calculated Total THC                  | 21.91 | 219.12 |
| Calculated CBD Y