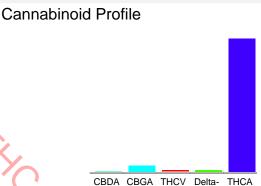

## Galactic Warheadz

Plant Material: Hemp Flower

9-THC 0.068 1.222 0.286 0.289 25.527

#### Cannabinoid Profile by HPLC

0.29%

Delta-9-THC

0.00%

**CBD** 

| Cannabinoid          | % wt  | mg/g   |
|----------------------|-------|--------|
| CBDA                 | 0.068 | 0.68   |
| CBGA                 | 1.222 | 12.22  |
| THCVa                | 0.286 | 2.86   |
| Delta-9-THC          | 0.289 | 2.89   |
| THCA                 | 25.53 | 255.27 |
| Total Cannabinoids   | 27.39 | 273.9  |
| Calculated Total THC | 22.68 | 226.76 |
| Calculated CBD Yield | 0.06  | 0.60   |

Calculated Total THC = Delta-9-THC + 0.877 \* THCA Calculated Maximum CBD Yield = CBD + 0.877 \* CBDA

27.39%

**Total Cannabinoids** 