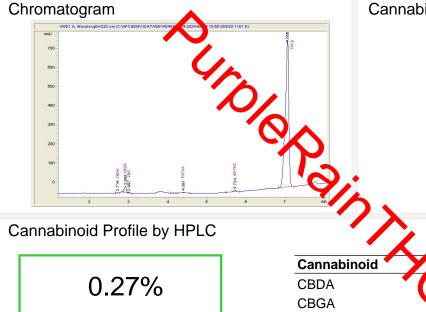

## Cannabinoid Profile

Cannabinoid Profile by HPLC

0.27%

Delta-9-THC

0.00%

**CBD** 

27.20%

**Total Cannabinoids** 