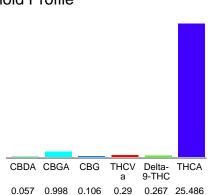

| Cannabinoid           | % wt  | mg/g   |
|-----------------------|-------|--------|
| CBDA                  | 0.057 | 0.57   |
| CBGA                  | 0.998 | 9.98   |
| CBG                   | 0.106 | 1.06   |
| THCVa                 | 0.29  | 2.9    |
| Delta-9-THC           | 0.267 | 2.67   |
| THCA                  | 25.49 | 254.86 |
| Total Cannabinoids    | 27.20 | 272.0  |
| Calculated Total THC  | 22.62 | 226.18 |
| Calculated CBD Yield  | 0.05  | 0.50   |
| Only 1914 1 Tatal THO |       |        |