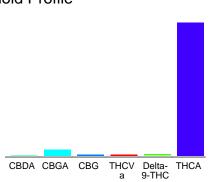

### Cannabinoid Profile by HPLC

0.28%

Delta-9-THC

0.00%

**CBD** 

27.76%

**Total Cannabinoids** 

| Cannabinoid          | % wt  | mg/g   |
|----------------------|-------|--------|
| CBDA                 | 0.041 | 0.41   |
| CBGA                 | 1.17  | 11.7   |
| CBG                  | 0.213 | 2.13   |
| THCVa                | 0.222 | 2.22   |
| Delta-9-THC          | 0.275 | 2.75   |
| THCA                 | 25.84 | 258.36 |
| Total Cannabinoids   | 27.76 | 277.6  |
| Calculated Total THC | 22.93 | 229.33 |
| Calculated CBD Yield | 0.04  | 0.36   |