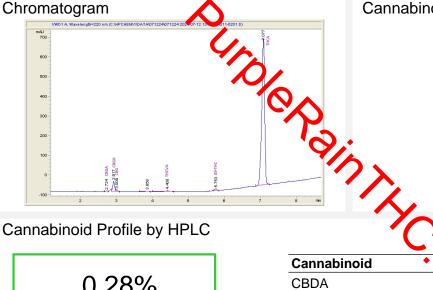

## Rose City Distribution

## Sample 672-070924-017

Sample Submitted: 07-09-2024; Report Date: 07-12-2024

# **GMO**

Plant Material: Hemp Flower



#### Cannabinoid Profile



0.041 1.17 0.213 0.222 0.275 25.836

### Cannabinoid Profile by HPLC

0.28%

Delta-9-THC

0.00%

**CBD** 

27.76%

**Total Cannabinoids** 

| Cannabinoid          | % wt  | mg/g   |
|----------------------|-------|--------|
| CBDA                 | 0.041 | 0.41   |
| CBGA                 | 1.17  | 11.7   |
| CBG                  | 0.213 | 2.13   |
| THCVa                | 0.222 | 2.22   |
| Delta-9-THC          | 0.275 | 2.75   |
| THCA                 | 25.84 | 258.36 |
| Total Cannabinoids   | 27.76 | 277.6  |
| Calculated Total THC | 22.93 | 229.33 |
| Calculated CBD Yield | 0.04  | 0.36   |

Calculated Total THC = Delta-9-THC + 0.877 \* THCA Calculated Maximum CBD Yield = CBD + 0.877 \* CBDA

### Marin Analytics, LLC

250 Bel Marin Keys Blvd, Suite D4 Nova