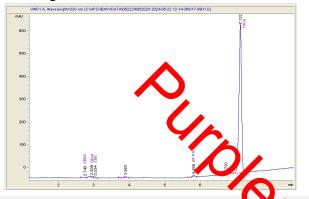

# Rogue River Organics

## Sample 150-052024-381

Gorilla Glue #4

Sample Submitted: 05-20-2024; Report Date: 05-22-2024

# Gorilla Glue #4

Plant Material: Hemp Flower

#### Chromatogram



#### Cannabinoid Profile



## Cannabinoid Profile by HPLC

0.28%

Delta-9-THC

0.00%

**CBD** 

| Cam abinoid                              | % wt  | mg/g   |
|------------------------------------------|-------|--------|
| CBDA                                     | 0.04  | 0.4    |
| CBGA                                     | 0.117 | 1.17   |
| CBG                                      | 0.08  | 0.8    |
| Delta-9-THC                              | 0.284 | 2.84   |
| THCA                                     | 24.22 | 242.16 |
| Total Cannabinoids *                     | 24.74 | 247.4  |
| Calculated Total THC                     | 21.52 | 215.21 |
| Calculated CBD Yield                     | 0.04  | 0.35   |
| Calculated Total THC = Delta-9-THC + 0.8 | TECA  |        |

Calculated Maximum