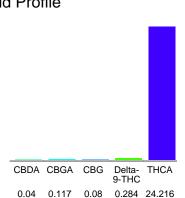

#### Cannabinoid Profile

## Cannabinoid Profile by HPLC

0.28%

Delta-9-THC

0.00%

**CBD** 

| Cam abinoid                              | % wt  | mg/g   |
|------------------------------------------|-------|--------|
| CBDA                                     | 0.04  | 0.4    |
| CBGA                                     | 0.117 | 1.17   |
| CBG                                      | 0.08  | 0.8    |
| Delta-9-THC                              | 0.284 | 2.84   |
| THCA                                     | 24.22 | 242.16 |
| Total Cannabinoids *                     | 24.74 | 247.4  |
| Calculated Total THC                     | 21.52 | 215.21 |
| Calculated CBD Yield                     | 0.04  | 0.35   |
| Calculated Total THC = Delta-9-THC + 0.8 | TECA  |        |