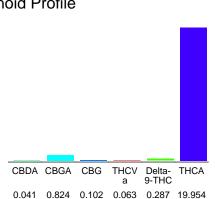

#### Cannabinoid Profile

### Cannabinoid Profile by HPLC

0.29%

Delta-9-THC

0.00%

**CBD** 

21.27%

**Total Cannabinoids** 

| Cam abinoid          | % wt  | mg/g   |
|----------------------|-------|--------|
| CBDA                 | 0.041 | 0.41   |
| CBGA                 | 0.824 | 8.24   |
| CBG                  | 0.102 | 1.02   |
| THCVa                | 0.063 | 0.63   |
| Delta-9-THC          | 0.287 | 2.87   |
| THCA                 | 19.95 | 199.54 |
| Total Cannabinoids   | 21.27 | 212.7  |
| Calculated Total THC | 17.79 | 177.87 |
| Calculated CBD Yield | 0.04  | 0.36   |