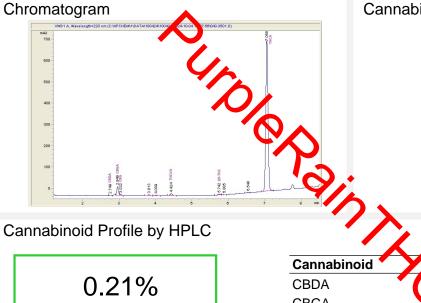

### Cannabinoid Profile by HPLC

0.21%

Delta-9-THC

0.00%

**CBD** 

25.84%

**Total Cannabinoids** 

| Cannabinoid          | % wt  | mg/g   |
|----------------------|-------|--------|
| CBDA                 | 0.047 | 0.47   |
| CBGA                 | 0.927 | 9.27   |
| CBG                  | 0.151 | 1.51   |
| THCVa                | 0.288 | 2.88   |
| Delta-9-THC          | 0.209 | 2.09   |
| THCA                 | 24.21 | 242.13 |
| Total Cannabinoids   | 25.84 | 258.4  |
| Calculated Total THC | 21.44 | 214.44 |
| Calculated CBD Yield | 0.04  | 0.41   |
|                      |       |        |