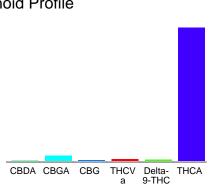

### Cannabinoid Profile by HPLC

0.21%

Delta-9-THC

0.00%

**CBD** 

25.84%

**Total Cannabinoids** 

| Cannabinoid          | % wt  | mg/g   |
|----------------------|-------|--------|
| CBDA                 | 0.047 | 0.47   |
| CBGA                 | 0.927 | 9.27   |
| CBG                  | 0.151 | 1.51   |
| THCVa                | 0.288 | 2.88   |
| Delta-9-THC          | 0.209 | 2.09   |
| THCA                 | 24.21 | 242.13 |
| Total Cannabinoids   | 25.84 | 258.4  |
| Calculated Total THC | 21.44 | 214.44 |
| Calculated CBD Yield | 0.04  | 0.41   |
|                      |       |        |