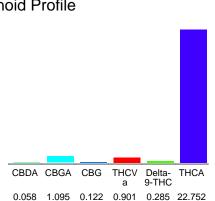

#### Cannabinoid Profile

Cannabinoid Profile by HPLC

0.29%

Delta-9-THC

0.00%

CBD

25.21%

**Total Cannabinoids** 

| Can abinoid          | % wt  | mg/g   |
|----------------------|-------|--------|
| CBDA                 | 0.058 | 0.58   |
| CBGA                 | 1.095 | 10.95  |
| CBG                  | 0.122 | 1.22   |
| THCVa                | 0.901 | 9.01   |
| Delta-9-THC          | 0.285 | 2.85   |
| THCA                 | 22.75 | 227.52 |
| Total Cannabinoids   | 25.21 | 252.1  |
| Calculated Total THC | 20.24 | 202.39 |
| Calculated CBD Yield | 0.05  | 0.51   |