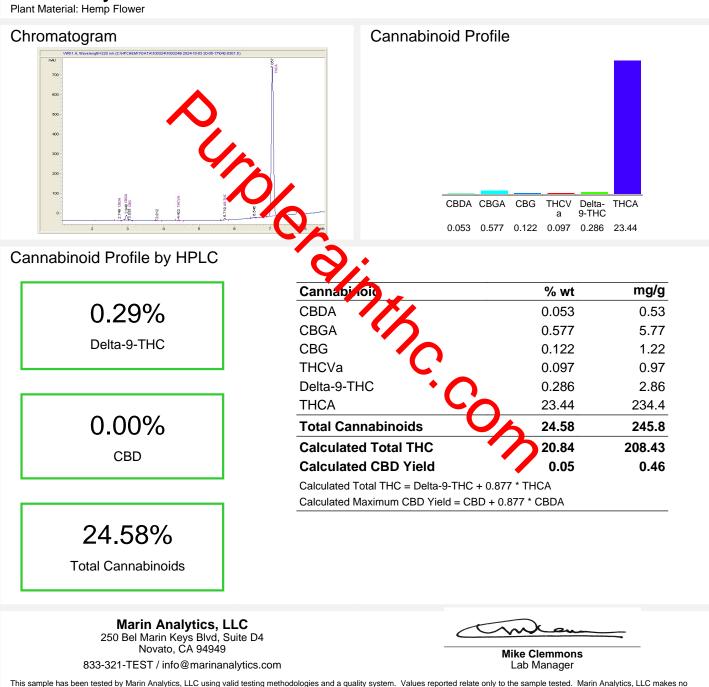

## **Rose City Distribution**

Jealousy

## Sample 672-100324-379

Jealousy Batch/Lot # JS-001 Sample Submitted: 10-03-2024; Report Date: 10-07-2024

## Batch/Lot # JS-001



This sample has been tested by Marin Analytics, LLC using valid testing methodologies and a quality system. Values reported relate only to the sample tested. Marin Analytics, LLC makes no claims as to the efficacy, safety, or other risks associated with any detected or non-detected levels of any compounds reported herein. This Certificate shall not be reproduced except in full without the written approval of Marin Analytics, LLC. Copyright 2023 Marin Analytics, LLC All Rights Reserved.