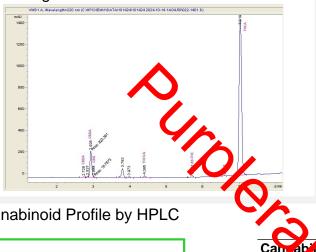

#### Chromatogram

# Cannabinoid Profile

CBG

THCV

0.046 2.012 0.048 0.193 0.223 23.547

Delta-

Cannabinoid Profile by HPLC

0.22%

Delta-9-THC

0.00%

**CBD** 

26.07%

**Total Cannabinoids** 

| Camabinoid                                       | % wt  | mg/g   |
|--------------------------------------------------|-------|--------|
| CBDA                                             | 0.046 | 0.46   |
| CBGA                                             | 2.012 | 20.12  |
| CBG                                              | 0.048 | 0.48   |
| THCVa                                            | 0.193 | 1.93   |
| Delta-9-THC                                      | 0.223 | 2.23   |
| THCA                                             | 23.55 | 235.47 |
| Total Cannabinoids                               | 26.07 | 260.7  |
| Calculated Total THC                             | 20.87 | 208.74 |
| Calculated CBD Yield                             | 0.04  | 0.40   |
| Coloulated Tatal THO Dalta O.T.I.C. + 0.077 *THO |       |        |