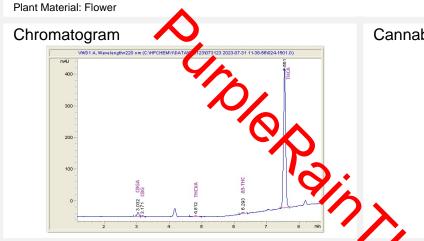

## Cannabinoid Profile by HPLC

0.24%

Delta-9-THC

0.00%

**CBD** 

| Cannabinoid         |         | 70 Wt            | 1119/9            |
|---------------------|---------|------------------|-------------------|
| CBGA                |         | 0.572            | 5.72              |
| CBG                 |         | 0.137            | 1.37              |
| THCVa               | $O_{A}$ | 0.154            | 1.54              |
| Delta-9-THC         |         | 0.239            | 2.39              |
| THCA                |         | 27.85            | 278.46            |
| Total Cannabinoids  | s :     | <del>28.95</del> | <del>289</del> .5 |
| Calculated Total Th | HC :    | 24.66            | 246.60            |
| Calculated CBD Yie  | eld     | 0.00             | 0.00              |
|                     |         |                  |                   |