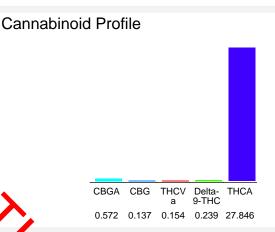

## Cannabinoid Profile by HPLC

0.24%

Delta-9-THC

0.00%

**CBD** 

| Cannabinoid         |         | 70 Wt            | 1119/9            |
|---------------------|---------|------------------|-------------------|
| CBGA                |         | 0.572            | 5.72              |
| CBG                 |         | 0.137            | 1.37              |
| THCVa               | $O_{A}$ | 0.154            | 1.54              |
| Delta-9-THC         |         | 0.239            | 2.39              |
| THCA                |         | 27.85            | 278.46            |
| Total Cannabinoids  | s :     | <del>28.95</del> | <del>289</del> .5 |
| Calculated Total Th | HC :    | 24.66            | 246.60            |
| Calculated CBD Yie  | eld     | 0.00             | 0.00              |
|                     |         |                  |                   |