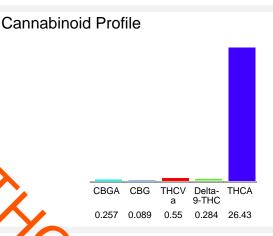

#### Cannabinoid Profile by HPLC

0.28%

Delta-9-THC

0.00%

**CBD** 

| Cannabinoid          | % wt  | mg/g   |
|----------------------|-------|--------|
| CBGA                 | 0.257 | 2.57   |
| CBG                  | 0.089 | 0.89   |
| THCVa                | 0.55  | 5.5    |
| Delta-9-THC          | 0.284 | 2.84   |
| THCA                 | 26.43 | 264.3  |
| Total Cannabinoids   | 27.61 | 276.1  |
| Calculated Total THC | 23.46 | 234.63 |
| Calculated CBD Yield | 0.00  | 0.00   |
|                      |       |        |