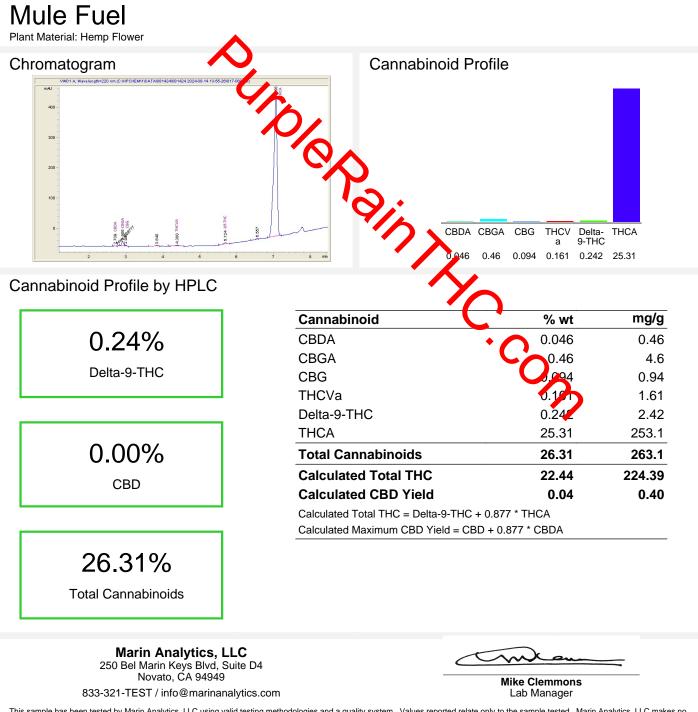

## Mule Fuel

Sample Submitted: 08-14-2024; Report Date: 08-15-2024

This sample has been tested by Marin Analytics, LLC using valid testing methodologies and a quality system. Values reported relate only to the sample tested. Marin Analytics, LLC makes no claims as to the efficacy, safety, or other risks associated with any detected or non-detected levels of any compounds reported herein. This Certificate shall not be reproduced except in full without the written approval of Marin Analytics, LLC. Copyright 2023 Marin Analytics, LLC All Rights Reserved.