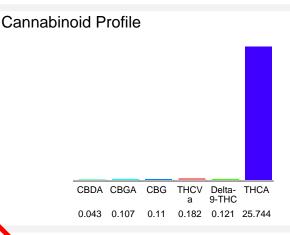

#### Cannabinoid Profile by HPLC

0.12%

Delta-9-THC

0.00%

**CBD** 

26.31%

**Total Cannabinoids** 

| Cannabinoid          | % wt  | mg/g   |
|----------------------|-------|--------|
| CBDA                 | 0.043 | 0.43   |
| CBGA                 | 0.107 | 1.07   |
| CBG •                | 0.11  | 1.1    |
| THCVa                | 0.182 | 1.82   |
| Delta-9-THC          | 0.121 | 1.21   |
| THCA                 | 25.74 | 257.44 |
| Total Cannabinoids   | 26.31 | 263.1  |
| Calculated Total THC | 22.70 | 226.98 |
| Calculated CBD Yield | 0.04  | 0.38   |
|                      |       |        |

Calculated Total THC = Delta-9-THC + 0.877 \* THCA Calculated Maximum CBD Yield = CBD + 0.877 \* CBDA

Marin Analytics, LLC 250 Bel Marin Keys Blvd, Suite D4 Novato, CA 94949

833-321-TEST / info@marinanalytics.com