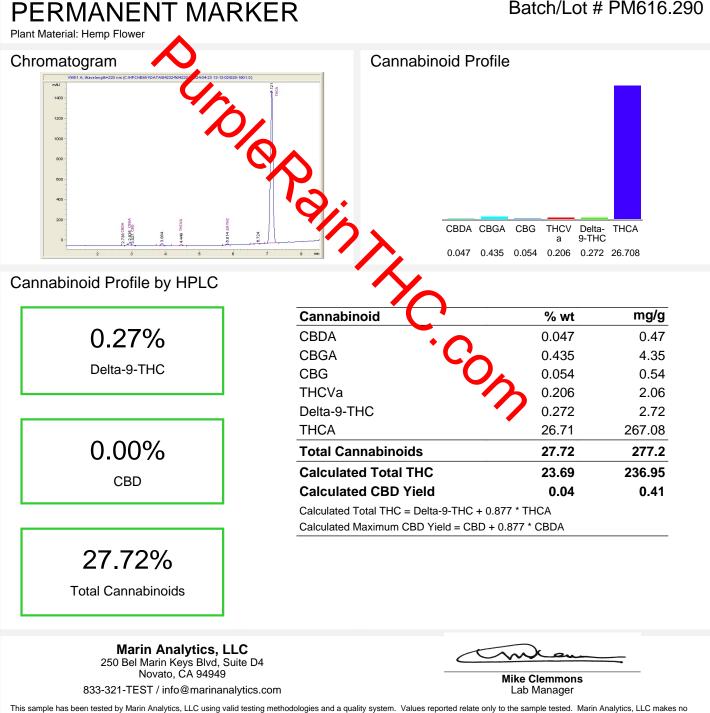

## Sample 150-042324-370

PERMANENT MARKER

Batch/Lot # PM616.290

Sample Submitted: 04-23-2024; Report Date: 04-26-2024