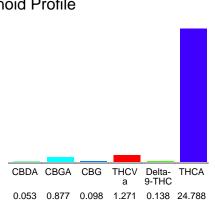

#### Cannabinoid Profile

### Cannabinoid Profile by HPLC

0.14%

Delta-9-THC

0.00%

**CBD** 

27.23%

**Total Cannabinoids** 

| Camabinoid           | % wt  | mg/g   |
|----------------------|-------|--------|
| CBDA                 | 0.053 | 0.53   |
| CBGA                 | 0.877 | 8.77   |
| CBG                  | 0.098 | 0.98   |
| THCVa                | 1.271 | 12.71  |
| Delta-9-THC          | 0.138 | 1.38   |
| THCA                 | 24.79 | 247.88 |
| Total Cannabinoids   | 27.23 | 272.3  |
| Calculated Total THC | 21.88 | 218.77 |
| Calculated CBD Yield | 0.05  | 0.46   |

Calculated Total THC = Delta-9-THC + 0.877 THCA Calculated Maximum CBD Yield = CBD + 0.877 \* CBDA