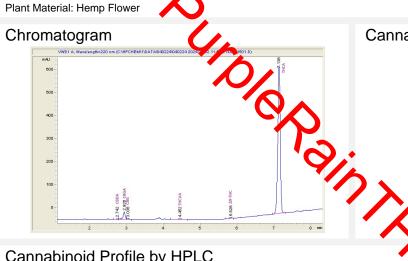

### Cannabinoid Profile by HPLC

0.21%

Delta-9-THC

0.00%

**CBD** 

| Cannabinoid +                                     | % wt  | mg/g   |
|---------------------------------------------------|-------|--------|
| CBDA                                              | 0.063 | 0.63   |
| CBGA                                              | 0.979 | 9.79   |
| CBG                                               | 0.121 | 1.21   |
| THCVa                                             | 0.17  | 1.7    |
| Delta-9-THC                                       | 0.212 | 2.12   |
| THCA                                              | 26.71 | 267.08 |
| Total Cannabinoids                                | 28.25 | 282.5  |
| Calculated Total THC                              | 23.63 | 236.35 |
| Calculated CBD Yield                              | 0.06  | 0.55   |
| Calculated Total THC = Delta-9-THC + 0.877 * THCA |       |        |