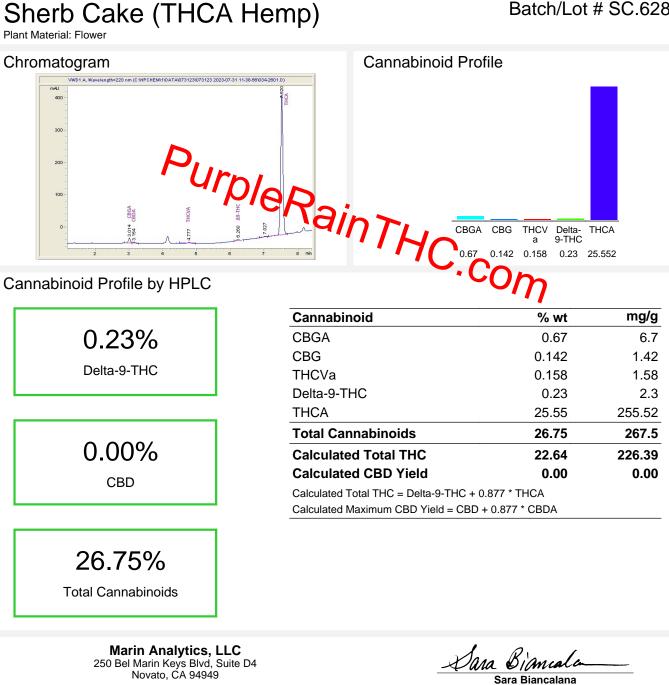

## Sample 150-073123-174

Sherb Cake (THCA Hemp)

Batch/Lot # SC.628.64

Sample Submitted: 07-31-2023; Report Date: 08-01-2023

**Chief Scientist** 