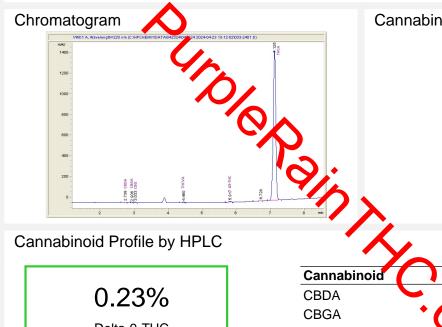

# Cannabinoid Profile

Delta-9-THC 0.053 0.035 0.108 0.155 0.231 25.409

### Cannabinoid Profile by HPLC

0.23%

Delta-9-THC

0.00%

**CBD** 

| Cannabinoid                                         | % wt  | mg/g   |
|-----------------------------------------------------|-------|--------|
| CBDA                                                | 0.053 | 0.53   |
| CBGA                                                | 0.035 | 0.35   |
| CBG                                                 | 0.108 | 1.08   |
| THCVa                                               | 0.155 | 1.55   |
| Delta-9-THC                                         | 0.231 | 2.31   |
| THCA                                                | 25.41 | 254.09 |
| Total Cannabinoids                                  | 25.99 | 259.9  |
| Calculated Total THC                                | 22.51 | 225.15 |
| Calculated CBD Yield                                | 0.05  | 0.46   |
| O-lands to d. Tatal THO . Dalta 0 THO . 0.077 * THO |       |        |

Calculated Total THC = Delta-9-THC + 0.877 \* THCA Calculated Maximum CBD Yield = CBD + 0.877 \* CBDA

25.99%

**Total Cannabinoids** 

Marin Analytics, LLC 250 Bel Marin Keys Blvd, Suite D4 Novato, CA 94949