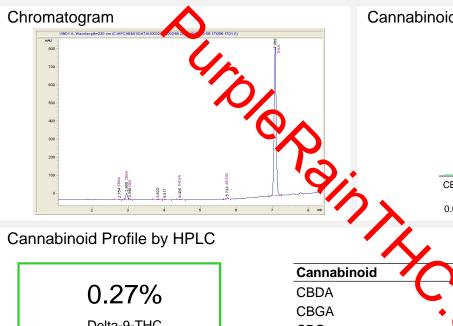

#### Batch/Lot # SZ-001

Cannabinoid Profile Delta-9-THC

0.059 0.753 0.097 0.107 0.274 21.264

#### Cannabinoid Profile by HPLC

0.27%

Delta-9-THC

0.00%

**CBD** 

| Cannabinoid                                       | % wt  | mg/g   |
|---------------------------------------------------|-------|--------|
| CBDA                                              | 0.059 | 0.59   |
| CBGA •                                            | 0.753 | 7.53   |
| CBG                                               | 0.097 | 0.97   |
| THCVa                                             | 0.107 | 1.07   |
| Delta-9-THC                                       | 0.274 | 2.74   |
| THCA                                              | 21.26 | 212.64 |
| Total Cannabinoids                                | 22.55 | 225.5  |
| Calculated Total THC                              | 18.92 | 189.23 |
| Calculated CBD Yield                              | 0.05  | 0.52   |
| Calculated Total THC = Delta-9-THC + 0.877 * THCA |       |        |

Calculated Maximum CBD Yield = CBD + 0.877 \* CBDA

22.55%

**Total Cannabinoids** 