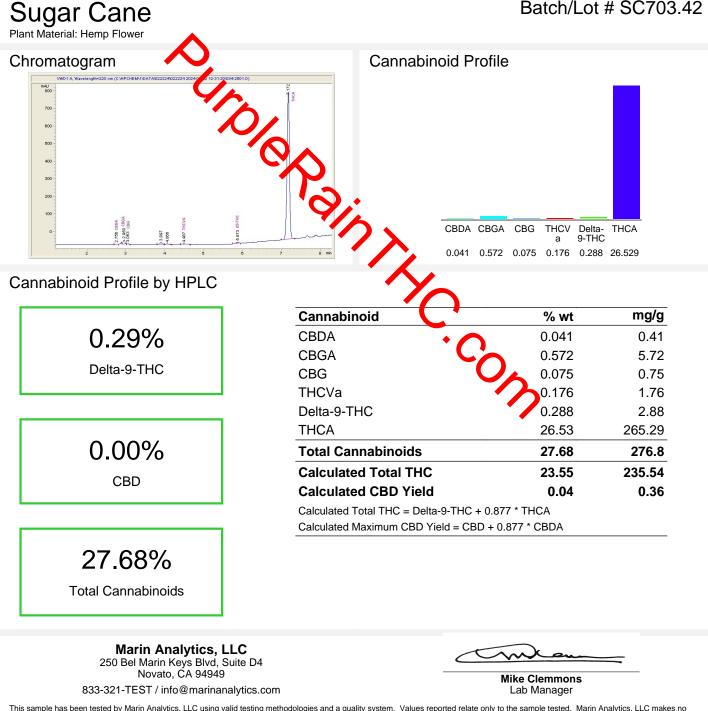

## Batch/Lot # SC703.42

This sample has been tested by Marin Analytics, LLC using valid testing methodologies and a quality system. Values reported relate only to the sample tested. Marin Analytics, LLC makes no claims as to the efficacy, safety, or other risks associated with any detected or non-detected levels of any compounds reported herein. This Certificate shall not be reproduced except in full without the written approval of Marin Analytics, LLC. Copyright 2023 Marin Analytics, LLC All Rights Reserved.