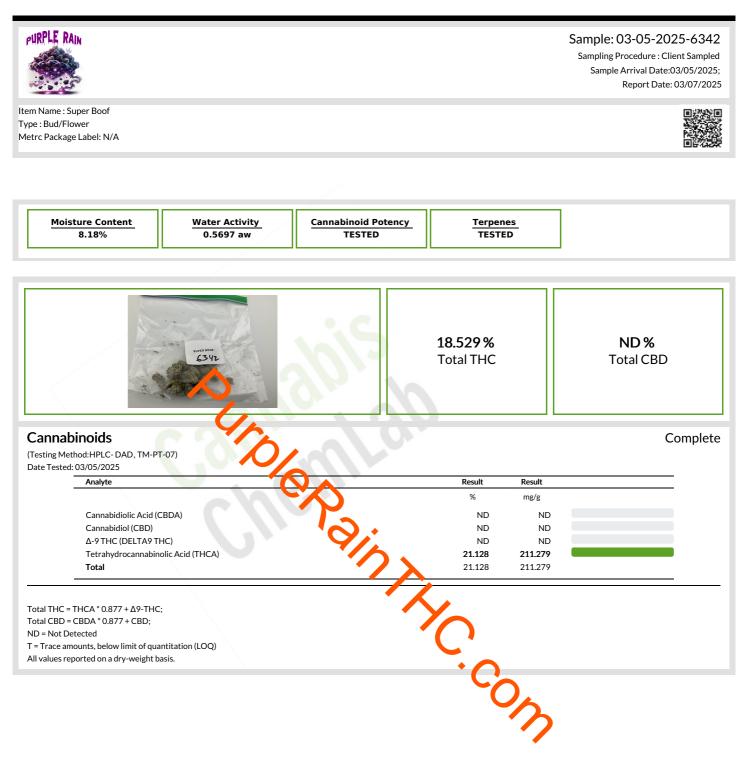

# **Certificate of Analysis**

Page: 2 of 2

Sample: 03-05-2025-6342

Sampling Procedure : Client Sampled

Sample Arrival Date:03/05/2025;

Report Date: 03/07/2025

#### **Rose City Distribution**

5000 SE 25th Ave Portland, OR 97202 541-554-4039

Item Name : Super Boof Type : Bud/Flower Metrc Package Label: N/A