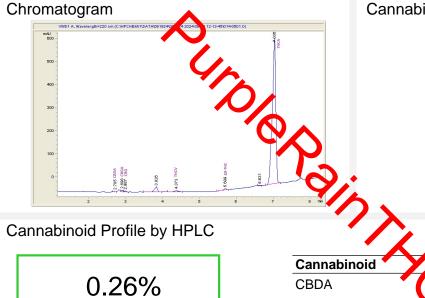

## Rogue River Organics

## Sample 150-081924-428

Swamp Water

Sample Submitted: 08-19-2024; Report Date: 08-20-2024

# **Swamp Water**

Plant Material: Hemp Flower



#### Cannabinoid Profile



0.037 0.149 0.098 0.276 0.264 23.362

### Cannabinoid Profile by HPLC

0.26%

Delta-9-THC

0.00%

**CBD** 

24.19%

**Total Cannabinoids** 

| Cannabinoid          | % wt  | mg/g   |
|----------------------|-------|--------|
| CBDA                 | 0.037 | 0.37   |
| CBGA                 | 0.149 | 1.49   |
| CBG                  | 0.098 | 0.98   |
| THCVa                | 0.276 | 2.76   |
| Delta-9-THC          | 0.264 | 2.64   |
| THCA                 | 23.36 | 233.62 |
| Total Cannabinoids   | 24.19 | 241.9  |
| Calculated Total THC | 20.75 | 207.52 |
| Calculated CBD Yield | 0.03  | 0.32   |
|                      |       |        |

Calculated Total THC = Delta-9-THC + 0.877 \* THCA Calculated Maximum CBD Yield = CBD + 0.877 \* CBDA

## Marin Analytics, L