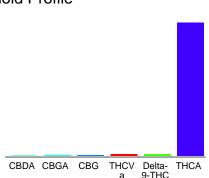

### Cannabinoid Profile by HPLC

0.26%

Delta-9-THC

0.00%

**CBD** 

24.19%

**Total Cannabinoids** 

| Cannabinoid          | % wt  | mg/g   |
|----------------------|-------|--------|
| CBDA                 | 0.037 | 0.37   |
| CBGA                 | 0.149 | 1.49   |
| CBG                  | 0.098 | 0.98   |
| THCVa                | 0.276 | 2.76   |
| Delta-9-THC          | 0.264 | 2.64   |
| THCA                 | 23.36 | 233.62 |
| Total Cannabinoids   | 24.19 | 241.9  |
| Calculated Total THC | 20.75 | 207.52 |
| Calculated CBD Yield | 0.03  | 0.32   |
|                      |       |        |