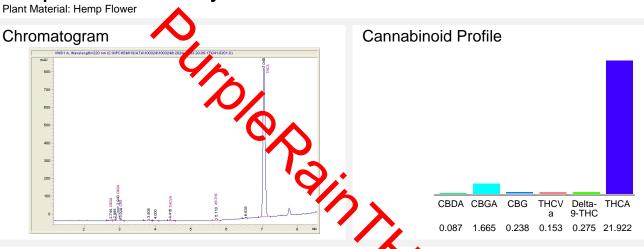

### Cannabinoid Profile by HPLC

0.28%

Delta-9-THC

0.00%

CBD

24.34%

**Total Cannabinoids** 

| Cannabinoid                                       | % wt  | mg/g   |
|---------------------------------------------------|-------|--------|
| CBDA                                              | 0.087 | 0.87   |
| CBGA                                              | 1.665 | 16.65  |
| CBG                                               | 0.238 | 2.38   |
| THCVa                                             | 0.153 | 1.53   |
| Delta-9-THC                                       | 0.275 | 2.75   |
| THCA                                              | 21.92 | 219.22 |
| Total Cannabinoids                                | 24.34 | 243.4  |
| Calculated Total THC                              | 19.50 | 195.01 |
| Calculated CBD Yield                              | 0.08  | 0.76   |
| Calculated Total THC = Delta-9-THC + 0.877 * THCA |       |        |

Calculated Total THC = Delta-9-THC + 0.877 \* THCA Calculated Maximum CBD Yield = CBD + 0.877 \* CBDA

Marin Analytics, LLC

250 Bel Marin Keys Blvd, Suite D4 Novato, CA 94949

833-321-TEST / info@marinanalytics.com