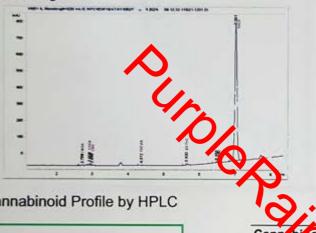

### Chromatogram

#### Cannabinoid Profile

Cannabinoid Profile by HPLC

0.29% Delta-9-THC

> 0.00% CBL

24.77% **Total Cannabinoids** 

| Cannabino                            | % wt         | mg/g   |
|--------------------------------------|--------------|--------|
| CBDA                                 | 0.051        | 0.51   |
| CBGA                                 | 0.253        | 2.53   |
| CBG                                  | 0.098        | 0.98   |
| THCVa                                | 0.134        | 1.34   |
| Delta-9-THC                          | 0.291        | 2.91   |
| THCA                                 | 23.95        | 239.47 |
| Total Cannabinoids                   | 24.77        | 247.7  |
| Calculated Total THC                 | 21.29        | 212.93 |
| Calculated CBD Yield                 | 0.04         | 0.45   |
| Calculated Total THC = Delta-9-THC + | 0.877 * TH.A |        |