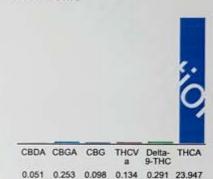

#### Cannabinoid Profile

Cannabinoid Profile by HPLC

0.29% Delta-9-THC

> 0.00% CBL

24.77% **Total Cannabinoids** 

| Cannabino                            | % wt         | mg/g   |
|--------------------------------------|--------------|--------|
| CBDA                                 | 0.051        | 0.51   |
| CBGA                                 | 0.253        | 2.53   |
| CBG                                  | 0.098        | 0.98   |
| THCVa                                | 0.134        | 1.34   |
| Delta-9-THC                          | 0.291        | 2.91   |
| THCA                                 | 23.95        | 239.47 |
| Total Cannabinoids                   | 24.77        | 247.7  |
| Calculated Total THC                 | 21.29        | 212.93 |
| Calculated CBD Yield                 | 0.04         | 0.45   |
| Calculated Total THC = Delta-9-THC + | 0.877 * TH.A |        |