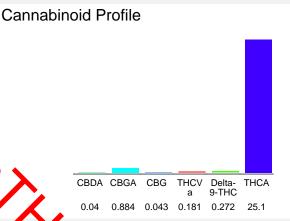

## WINDU

Batch/Lot # WD616.294

Sample Submitted: 04-23-2024; Report Date: 04-26-2024

Cannabinoid Profile by HPLC

0.27%

Delta-9-THC

0.00%

**CBD** 

26.52%

**Total Cannabinoids** 

| Cannabinoid                                  | % wt  | mg/g   |
|----------------------------------------------|-------|--------|
| CBDA                                         | 0.04  | 0.4    |
| CBGA                                         | 0.884 | 8.84   |
| CBG                                          | 0.043 | 0.43   |
| THCVa                                        | 0.181 | 1.81   |
| Delta-9-THC                                  | 0.272 | 2.72   |
| THCA                                         | 25.1  | 251.0  |
| Total Cannabinoids                           | 26.52 | 265.2  |
| Calculated Total THC                         | 22.28 | 222.85 |
| Calculated CBD Yield                         | 0.04  | 0.35   |
| 0.1.1.1.7.1.7.10. D.1.0.7.10. 0.077.1.7110.4 |       |        |