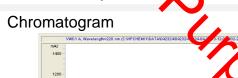

## WINDU

Batch/Lot # WD616.294

Sample Submitted: 04-23-2024; Report Date: 04-26-2024

Cannabinoid Profile by HPLC

0.27%

Delta-9-THC

0.00%

**CBD** 

26.52%

**Total Cannabinoids** 

| Cannabinoid                                  | % wt  | mg/g   |
|----------------------------------------------|-------|--------|
| CBDA                                         | 0.04  | 0.4    |
| CBGA                                         | 0.884 | 8.84   |
| CBG                                          | 0.043 | 0.43   |
| THCVa                                        | 0.181 | 1.81   |
| Delta-9-THC                                  | 0.272 | 2.72   |
| THCA                                         | 25.1  | 251.0  |
| Total Cannabinoids                           | 26.52 | 265.2  |
| Calculated Total THC                         | 22.28 | 222.85 |
| Calculated CBD Yield                         | 0.04  | 0.35   |
| 0.1.1.1.7.1.7.10. D.1.0.7.10. 0.077.1.7110.4 |       |        |