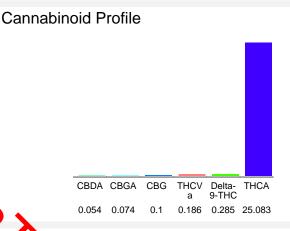

### Cannabinoid Profile by HPLC

0.29%

Delta-9-THC

0.00%

CBD

25.78%

**Total Cannabinoids** 

| Cannabinoid                                        | % wt  | mg/g   |
|----------------------------------------------------|-------|--------|
| CBDA                                               | 0.054 | 0.54   |
| CBGA                                               | 0.074 | 0.74   |
| CBG *                                              | 0.1   | 1.0    |
| THCVa                                              | 0.186 | 1.86   |
| Delta-9-THC                                        | 0.285 | 2.85   |
| THCA                                               | 25.08 | 250.83 |
| Total Cannabinoids                                 | 25.78 | 257.8  |
| Calculated Total THC                               | 22.28 | 222.83 |
| Calculated CBD Yield                               | 0.05  | 0.47   |
| Calculated Total THC - Dalta 0 THC + 0 977 * THC 1 |       |        |

Calculated Total THC = Delta-9-THC + 0.877 \* THCA Calculated Maximum CBD Yield = CBD + 0.877 \* CBDA

Marin Analytics, LLC 250 Bel Marin Keys Blvd, Suite D4 Novato, CA 94949

833-321-TEST / info@marinanalytics.com