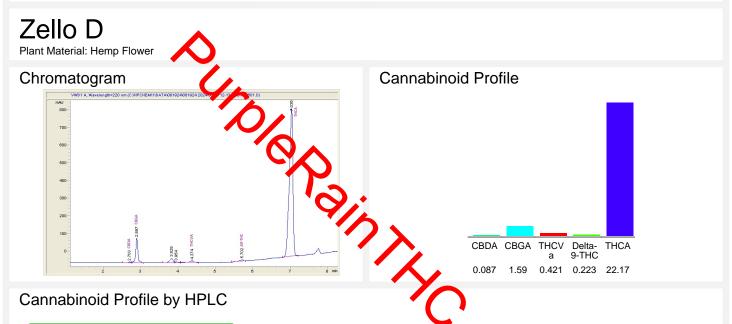

## Cannabinoid Profile by HPLC

0.22%

Delta-9-THC

0.00% **CBD** 

24.49%

**Total Cannabinoids** 

| Cannabinoid               | • / % wt | mg/g   |
|---------------------------|----------|--------|
| CBDA                      | 0.087    | 0.87   |
| CBGA                      | 1.59     | 15.9   |
| THCVa                     | 0.421    | 4.21   |
| Delta-9-THC               | 0.223    | 2.23   |
| THCA                      | 22.17    | 221.7  |
| <b>Total Cannabinoids</b> | 24.49    | 244.9  |
| Calculated Total THC      | 19.67    | 196.66 |
| Calculated CBD Yield      | 80.0     | 0.76   |