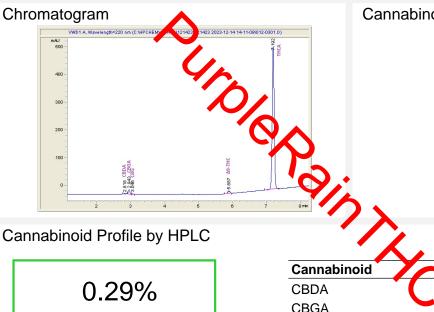

#### Cannabinoid Profile by HPLC

0.29%

Delta-9-THC

0.00%

**CBD** 

| Cannabinoid                                      | % wt  | mg/g   |
|--------------------------------------------------|-------|--------|
| CBDA                                             | 0.032 | 0.32   |
| CBGA                                             | 0.405 | 4.05   |
| CBG                                              | 0.065 | 0.65   |
| Delta-9-THC                                      | 0.289 | 2.89   |
| THCA                                             | 22.7  | 227.0  |
| Total Cannabinoids                               | 23.49 | 234.9  |
| Calculated Total THC                             | 20.20 | 201.97 |
| Calculated CBD Yield                             | 0.03  | 0.28   |
| Coloridate d Total THO Dolta O THO + 0.077 * THO |       |        |