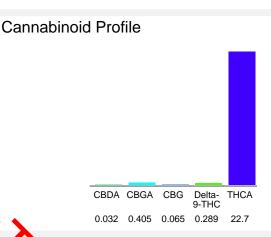

#### Cannabinoid Profile by HPLC

0.29%

Delta-9-THC

0.00%

**CBD** 

| Cannabinoid                                      | % wt  | mg/g   |
|--------------------------------------------------|-------|--------|
| CBDA                                             | 0.032 | 0.32   |
| CBGA                                             | 0.405 | 4.05   |
| CBG                                              | 0.065 | 0.65   |
| Delta-9-THC                                      | 0.289 | 2.89   |
| THCA                                             | 22.7  | 227.0  |
| Total Cannabinoids                               | 23.49 | 234.9  |
| Calculated Total THC                             | 20.20 | 201.97 |
| Calculated CBD Yield                             | 0.03  | 0.28   |
| Coloridate d Total THO Dolta O THO + 0.077 * THO |       |        |