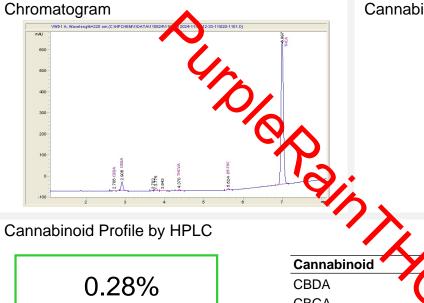

## Cannabinoid Profile

а 9-THC 0.041 0.968 0.15 0.282 22.067

#### Cannabinoid Profile by HPLC

0.28%

Delta-9-THC

0.00%

**CBD** 

| Cannabinoid                               | % wt    | mg/g   |
|-------------------------------------------|---------|--------|
| CBDA                                      | 0.041   | 0.41   |
| CBGA                                      | 0.968   | 9.68   |
| THCVa                                     | 0.15    | 1.5    |
| Delta-9-THC                               | 0.282   | 2.82   |
| THCA                                      | 22.07   | 220.67 |
| Total Cannabinoids                        | 23.51   | 235.1  |
| Calculated Total THC                      | 19.63   | 196.35 |
| Calculated CBD Yield                      | 0.04    | 0.36   |
| Calculated Total THC - Delta-0-THC + 0.87 | 7 * THC |        |