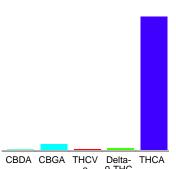

## Cannabinoid Profile

а 9-THC 0.041 0.968 0.15 0.282 22.067

#### Cannabinoid Profile by HPLC

0.28%

Delta-9-THC

0.00%

**CBD** 

| Cannabinoid                               | % wt    | mg/g   |
|-------------------------------------------|---------|--------|
| CBDA                                      | 0.041   | 0.41   |
| CBGA                                      | 0.968   | 9.68   |
| THCVa                                     | 0.15    | 1.5    |
| Delta-9-THC                               | 0.282   | 2.82   |
| THCA                                      | 22.07   | 220.67 |
| Total Cannabinoids                        | 23.51   | 235.1  |
| Calculated Total THC                      | 19.63   | 196.35 |
| Calculated CBD Yield                      | 0.04    | 0.36   |
| Calculated Total THC - Delta-0-THC + 0.87 | 7 * THC |        |